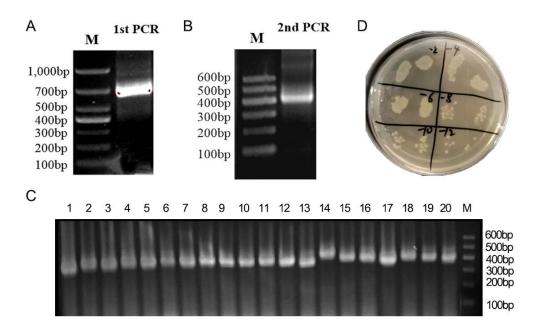

Supplementary Table 1 Sequences and applications of primers used in this study.

(A-B) VHH genes were obtained by Nested PCR. (C) 20 colonies were randomly picked to estimate the correct insertion rate of VHH genes by PCR amplification. (D) The library size was measured by counting colonies number after serial dilution.