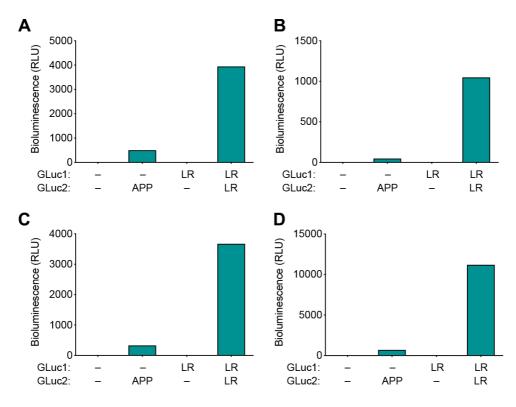

Supplementary figure 1.

**Supplementary figure 1. Validation of LR-PCA for detection specificity.** N2A cells were transiently transfected with indicated constructs; luminescence signal was measured 48 h post-transfection in live cells. Little or no luminescence is detected when one or both co-expressed plasmids were GLuc1/2 expressing the indicated GLuc fragment alone. The values are bioluminescence signals recorded from expressed pairs of reporter constructs. The panels **A -D** show the results of four individual experiments. The panel **A** was used as the representative experiment in Figure 1C.