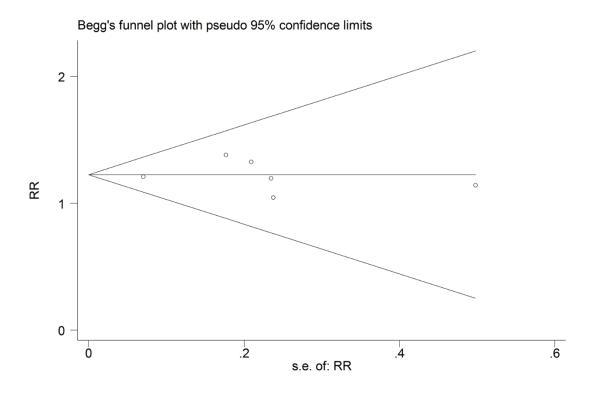

Figure S1. Funnel plot for TP53 rs1042522 polymorphism in malignant bone tumors.

Figure S2. Begg's funnel plot for TP53 rs1042522 polymorphism in malignant bone tumors.

Figure S4. Sensitivity analysis for TP53 rs1042522 polymorphism in malignant bone tumors.