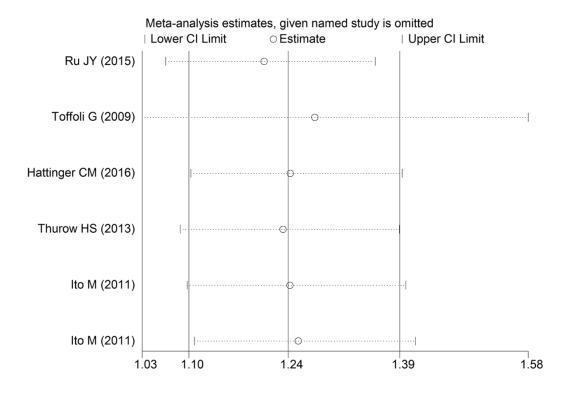

Figure S1. Funnel plot for TP53 rs1042522 polymorphism in malignant bone tumors.

Figure S2. Begg's funnel plot for TP53 rs1042522 polymorphism in malignant bone tumors.

Figure S4. Sensitivity analysis for TP53 rs1042522 polymorphism in malignant bone tumors.