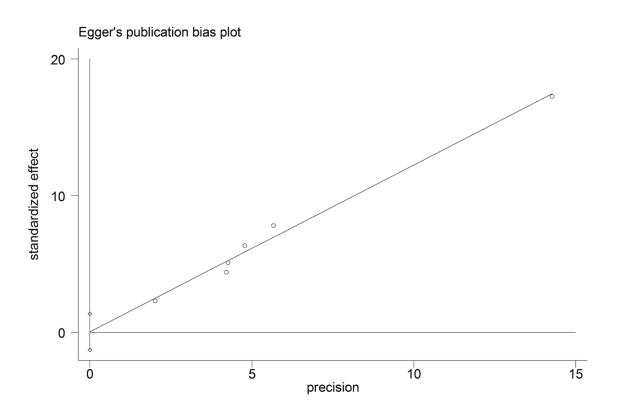

Figure S1. Funnel plot for TP53 rs1042522 polymorphism in malignant bone tumors.

Figure S2. Begg's funnel plot for TP53 rs1042522 polymorphism in malignant bone tumors.

Figure S4. Sensitivity analysis for TP53 rs1042522 polymorphism in malignant bone tumors.