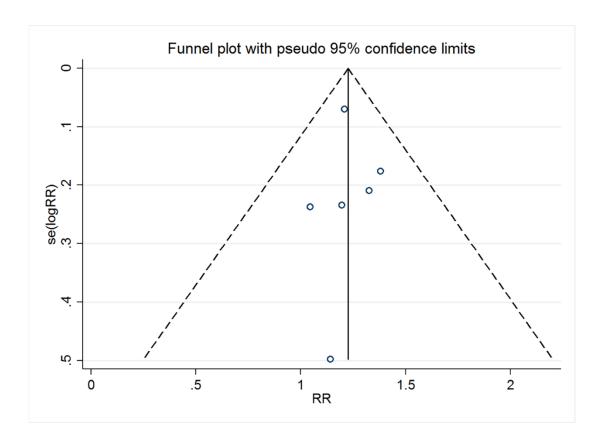

Figure S1. Funnel plot for TP53 rs1042522 polymorphism in malignant bone tumors.

Figure S2. Begg's funnel plot for TP53 rs1042522 polymorphism in malignant bone tumors.

Figure S4. Sensitivity analysis for TP53 rs1042522 polymorphism in malignant bone tumors.